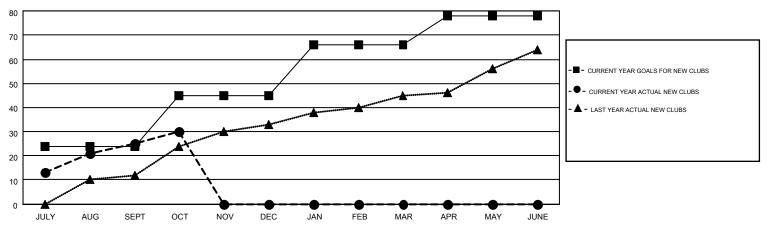

## MONTHLY MEMBERSHIP PROGRESS REPORT

Multiple District 322

Results as of: 10/31/2015

LOCATION: INDIA

 $\mathsf{GMT}\;\mathsf{CA}\;6$ 

| Om i                  |                  |           |                  |                  |  |  |  |  |  |  |
|-----------------------|------------------|-----------|------------------|------------------|--|--|--|--|--|--|
| Clubs                 |                  |           |                  |                  |  |  |  |  |  |  |
| RESULTS FOR 2015-2016 |                  |           |                  |                  |  |  |  |  |  |  |
| QUARTER               | NEW CLUB<br>GOAL | NEW CLUBS | DROPPED<br>CLUBS | NET<br>GAIN/LOSS |  |  |  |  |  |  |
| JULY/AUG/SEPT         | 24               | 25        | 6                | 19               |  |  |  |  |  |  |
| OCT/NOV/DEC           | 21               | 5         | 1                | 4                |  |  |  |  |  |  |
| JAN/FEB/MAR           | 21               | 0         | 0                | 0                |  |  |  |  |  |  |
| APR/MAY/JUNE          | 12               | 0         | 0                | 0                |  |  |  |  |  |  |